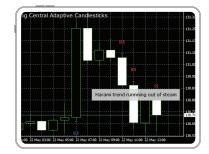

# **ADAPTIVE CANDLESTICKS**

#### **Our favourite patterns**

This indicator scans for sixteen of our favourite time-trusted candlestick patterns, instantly on any chart!

## Expert filtering for what's important

We combine candlesticks with our unique quantitative and technical analysis expertise to focus only on those patterns that are relevant for decision making.