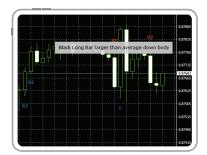

#### **Our favourite patterns**

This indicator scans for sixteen of our favourite time-trusted candlestick patterns, instantly on any chart!

## Expert filtering for what's important

We combine candlesticks with our unique quantitative and technical analysis expertise to focus only on those patterns that are relevant for decision making.