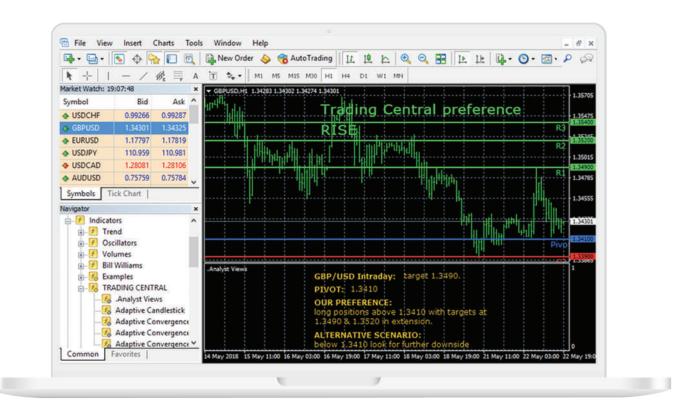

#### Install the program and find our indicators

Locate Trading Central indicators along with the others in your MetaTrader indicator list.

| Symbol                     | Ed                                 | Add 1   | the line of the land                                                         |         |
|----------------------------|------------------------------------|---------|------------------------------------------------------------------------------|---------|
| USDCHF                     | 0.88315                            | DWEE    | Trading Central prefere                                                      | 1ce     |
| BEPUSD                     | 1,34180                            | 134204  | RISE                                                                         | 1       |
| EURUSD                     | 1.17697                            | 11778   |                                                                              | 62      |
| USDIPY                     | 111.018                            | 111.039 |                                                                              |         |
| <ul> <li>USEC40</li> </ul> | 1,27783                            | 12752   |                                                                              | and R   |
| AIDUSD                     | 0.75846                            | 075870  |                                                                              | PC-10   |
| Synbols Tick Chait         |                                    |         | 1 W                                                                          |         |
| larigator                  |                                    |         |                                                                              | Eve     |
| e 🛃 Indicators             |                                    | ,       | ······································                                       |         |
| 8-10 Terd                  |                                    |         | I I I I I I I I I I I I I I I I I I I                                        |         |
| E-P Occiliators            |                                    |         | Y Y                                                                          | 53      |
| Bill Villame               |                                    |         |                                                                              | <u></u> |
| Examples                   |                                    |         | Antic Version EUR/GEP Intraday: intra lay support around                     | 048755  |
| - C TRADING CENTRAL        |                                    |         | PINOT: 0.8755                                                                |         |
| - Analyst Vens             |                                    |         | OUR PREFERENCE:                                                              |         |
| - 😹 Adaptive Candi         | leffick<br>arganica Divarganica () |         | long positions above 0.8755 with targets at<br>1.8715 & 1.8815 in extension. |         |
|                            |                                    |         |                                                                              |         |

## Drag and drop

Simply drag an indicator onto the chart and get actionable insights immediately! Get started with our original Analyst Views indicator.