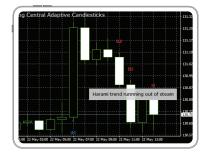

#### **Our favourite patterns**

This indicator scans for sixteen of our favourite time-trusted candlestick patterns, instantly on any chart!

## Expert filtering for what's important

We combine candlesticks with our unique quantitative and technical analysis expertise to focus only on those patterns that are relevant for decision making.