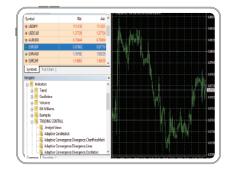

#### Install the program and find our indicators

Locate Trading Central indicators along with the others in your MetaTrader indicator list.

| Symbol                     | Ed                                 | Add 1   | the line of the land                                                         |         |
|----------------------------|------------------------------------|---------|------------------------------------------------------------------------------|---------|
| USDCHF                     | 0.88315                            | DWEE    | Trading Central prefere                                                      | 1ce     |
| BEPUSD                     | 1,34180                            | 134204  | RISE                                                                         | 1       |
| EURUSD                     | 1.17697                            | 11778   |                                                                              | 62      |
| USDIPY                     | 111.018                            | 111.039 |                                                                              |         |
| <ul> <li>USEC40</li> </ul> | 1,27783                            | 12752   |                                                                              | and R   |
| AIDUSD                     | 0.75846                            | 075870  |                                                                              | PC-10   |
| Synbols Tick Chait         |                                    |         | 1 W                                                                          |         |
| larigator                  |                                    |         |                                                                              | Eve     |
| e 🛃 Indicators             |                                    | ,       | ······································                                       |         |
| 8-10 Terd                  |                                    |         | I I I I I I I I I I I I I I I I I I I                                        |         |
| E-P Occiliators            |                                    |         | Y Y                                                                          | 53      |
| Bill Villame               |                                    |         |                                                                              | <u></u> |
| Examples                   |                                    |         | Antic Version EUR/GEP Intraday: intra lay support around                     | 048755  |
| - C TRADING CENTRAL        |                                    |         | PINOT: 0.8755                                                                |         |
| - Analyst Vens             |                                    |         | OUR PREFERENCE:                                                              |         |
| - 😹 Adaptive Candi         | leffick<br>arganica Divarganica () |         | long positions above 0.8755 with targets at<br>1.8715 & 1.8815 in extension. |         |
|                            |                                    |         |                                                                              |         |

## Drag and drop

Simply drag an indicator onto the chart and get actionable insights immediately! Get started with our original Analyst Views indicator.

### Install the program and find our indicators

Locate Trading Central indicators along with the others in your MetaTrader indicator list.

## Drag and drop

Simply drag an indicator onto the chart and get actionable insights immediately! Get started with our original Analyst Views indicator.

Registered Address: Office 1182, Al Maqam Tower, ADGM Square, Al Maryah Island, Abu Dhabi, United Arab Emirates.